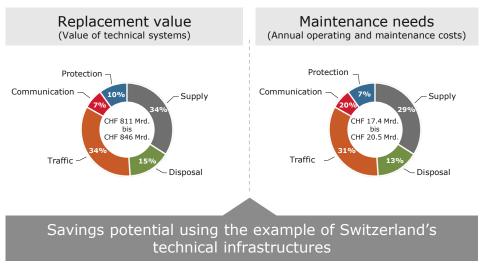

Questions in Asset Management

Source: Fokusstudie NFP54, "Was kostet das Bauwerk Schweiz in Zukunft und wer bezahlt dafür?"

Doing Asset Management right has enormous savings potential.