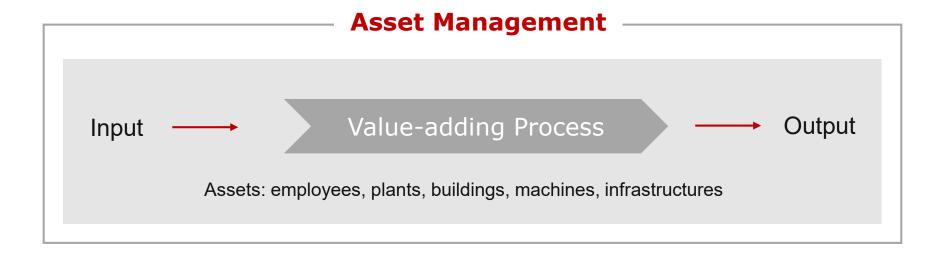

## What is Asset Management

Asset Management

**Asset Management** is the coordinated activity of a company to generate **benefits** or **added value** from its **assets**.